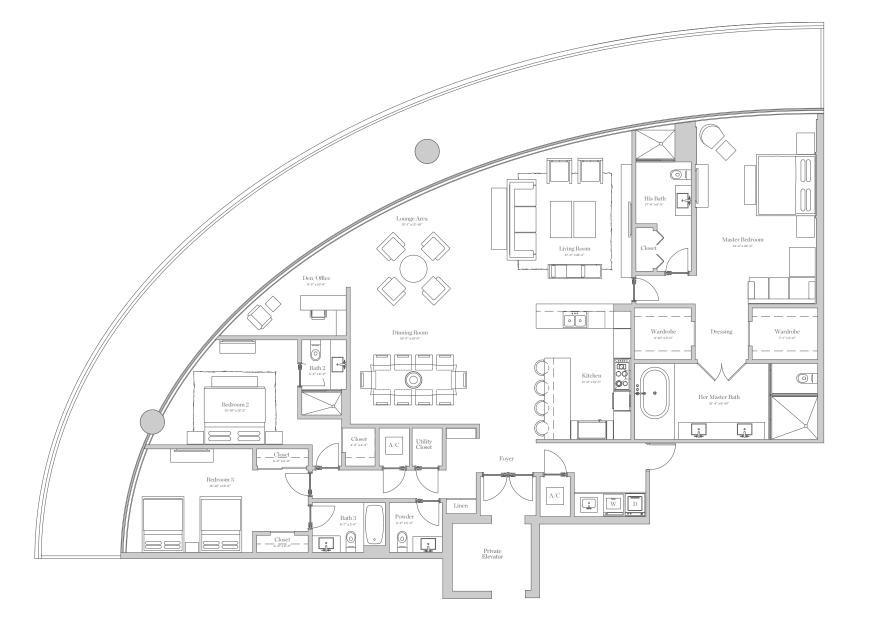

## Model A Line 02

## RESIDENCE DESCRIPTION

3 Bedrooms / 4.5 Bathrooms / Den-Office

INTERIOR 3,000 Sq. Ft. - 278 Sq. M.

OUTDOOR LIVING 1,144 Sq. Ft. - 106 Sq. M.

TOTAL 4,144 Sq. Ft. - 384 Sq. M.

Stated dimensions are measured to the exterior boundaries of the exterior walls and the centerline of demising walls and in fact vary from the dimensions that would be determined by using the description and definition of the "unit" set forth in the declaration (which generally only includes the interior airspace between the perimeter walls and excludes interior structural components). Additionally, measurements of rooms set forth on any floor plan are generally taken at the greatest points of each given room (as if the room were a perfect rectangle), without regard for any cutouts. Accordingly, the area of the actual room will typically be smaller than the product obtained by multiplying the stated length times width. All dimensions are approximate, and floor plans are subject to change.